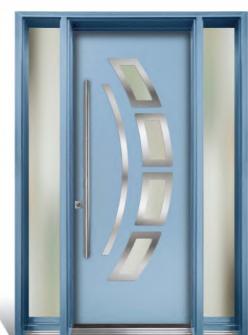

# Curve

The door below is in 6'8" height The doors on the right are in 8'0" height

Glazing Frame: Curve

SS Decorative Glass: Yukon

Door Colour: Hacienda

Glazing Frame: Curve SS

Decorative Glass: **Millennium** 

Door Colour: Victory Blue

Glazing Frame: Curve SS

Decorative Glass: Quartz

Door Colour: Military Grey

Glazing Frame: Curve SS

Decorative Glass: **Satin** 

Door Colour: Cotswold

Glazing Frame: Curve

Decorative Glass: **Cielo** 

Door Colour: Mushroom