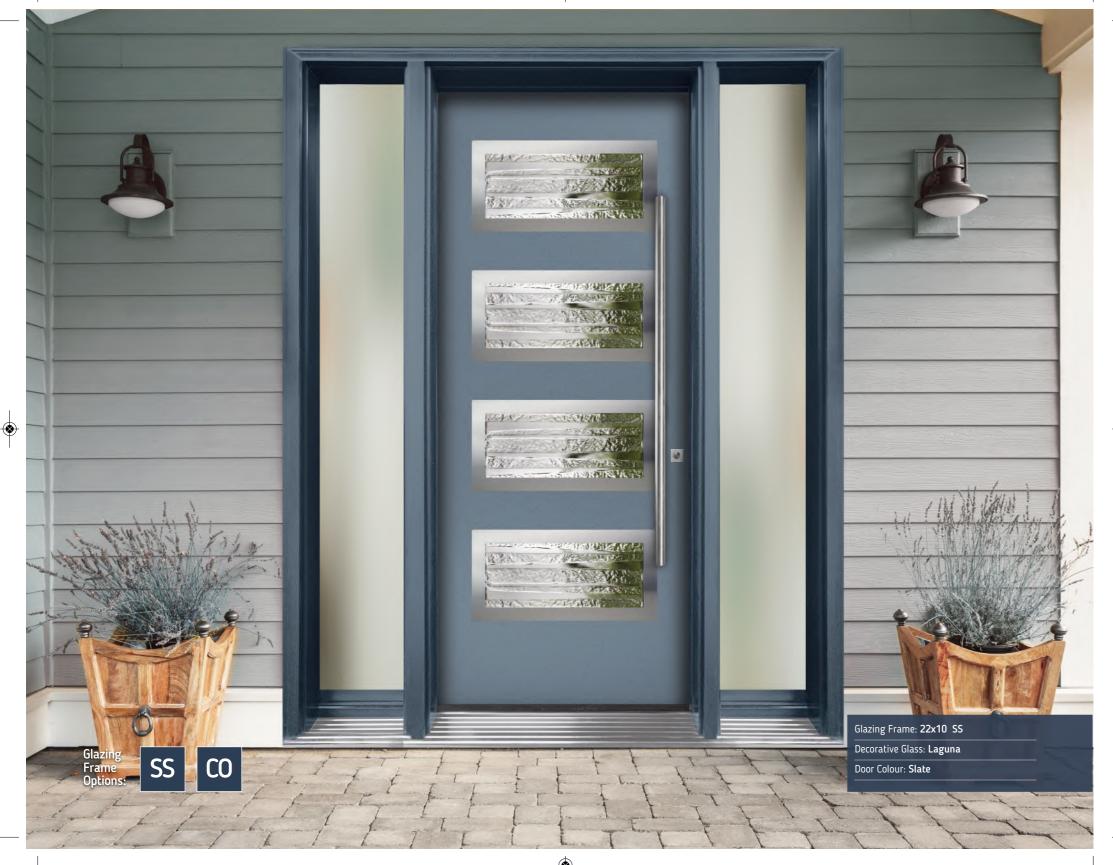

# 22x10

The door **below** is in 6'8" height The doors on the right are in 8'0" height

Glazing Frame: 22x10

SS Decorative Glass: Sienna

Door Colour: Bahia Blue

Glazing Frame: 22x10 SS

Decorative Glass: Montreal

Door Colour: Olive Grove

Glazing Frame: 22x10 SS

Decorative Glass: Matrix

Door Colour: Citrine

Glazing Frame: 22x10 CO

Decorative Glass: Kensington

Door Colour: Steel Blue

Glazing Frame: 22x10 CO

Decorative Glass: Laguna

Door Colour: Clay **®** 