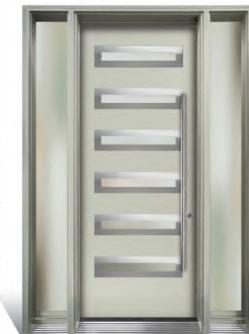

# 22x10

The door **below** is in 6'8" height The doors on the right are in 8'0" height

Glazing Frame: 22x10

SS Decorative Glass: Sienna

Door Colour: Bahia Blue

Glazing Frame: 22x10 SS

Decorative Glass: Montreal

Door Colour: Olive Grove

Glazing Frame: 22x10 SS

Decorative Glass: Matrix

Door Colour: Citrine

Glazing Frame: 22x10 CO

Decorative Glass: Kensington

Door Colour: Steel Blue

Glazing Frame: 22x10 CO

Decorative Glass: Laguna

Door Colour: Clay **®** 