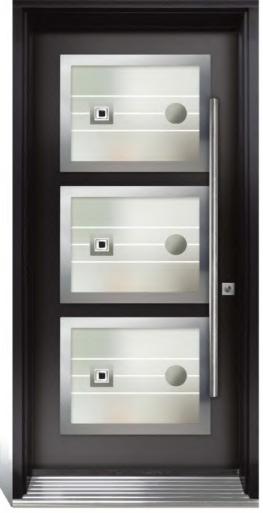

# **Ascent**

The door below is in 6'8" height The doors on the right are in 8'0" height

Glazing Frame: 12 x 12 CO

Decorative Glass: Tahoe

Door Colour: Black

Glazing Frame: 12 x 12 CO

Decorative Glass: Volcano Black

Door Colour: Victory Blue

Glazing Frame: 12 x 12 CO

Decorative Glass: Volcano Gray

Door Colour: **Slate** 

Glazing Frame: 12 x 12 CO

Decorative Glass: Volcano Gold

Door Colour: Hacienda

Glazing Frame: 12 x 12 CO

Decorative Glass: **Sienna** 

Door Colour: Cement Grey