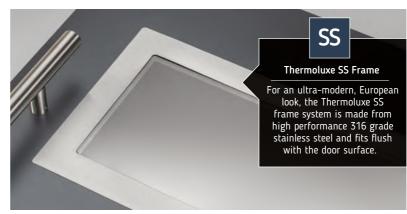

#### **Glazing Frame Options**

Our European inspired door designs can be manufactured using either the contemporary **CO** PVC frame or the ultra-modern stainless steel **SS** frame.

Note: SS frame comes with a thermal 1-5/8" glass unit overall thickness. CO frame comes with a thermal 1" glass unit overall thickness.