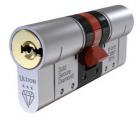

# Multipoint Lock Hardware

High security cylinder is an option.

Standard cylinder

Square rosette

Round rosette