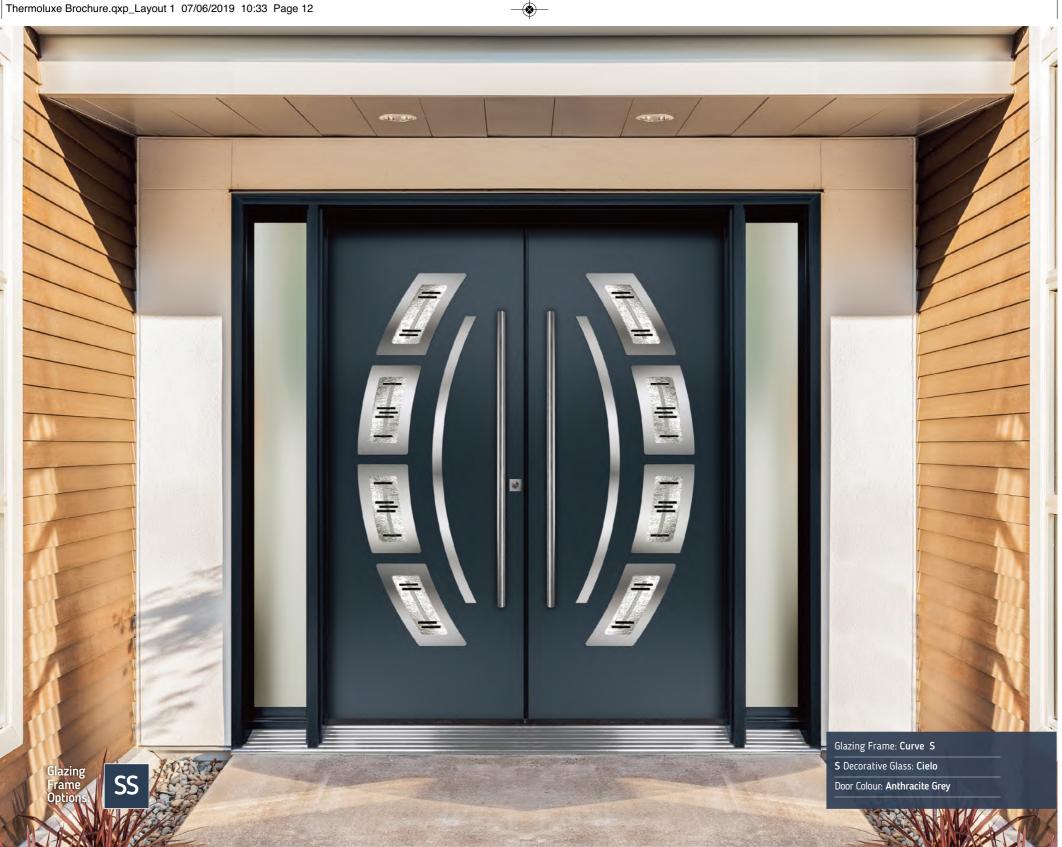

# Curve

The door below is in 6'8" height The doors on the right are in 8'0" height

Glazing Frame: Curve

SS Decorative Glass: Yukon

Door Colour: Hacienda

Glazing Frame: Curve SS

Decorative Glass: **Millennium** 

Decorative Glass: **Cielo** 

Door Colour: Mushroom