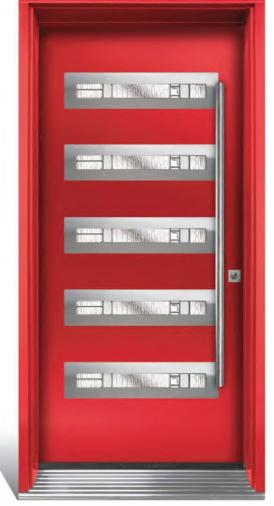

### 22x3.5

The door **below** is in 6'8" height The doors on the right are in 8'0" height

Glazing Frame: 22x3.5 SS

Decorative Glass: Matrix

Door Colour: Diablo

(8)

Glazing Frame: 22x3.5 SS

Decorative Glass: Montreal

Door Colour: **Slate** 

Glazing Frame: 22x 3.5

Decorative Glass: **Satin** 

Door Colour: Clay

Glazing Frame: 22x3.5 CO

Decorative Glass: Rain

Door Colour: Clotted Cream

Glazing Frame: 22x3.5