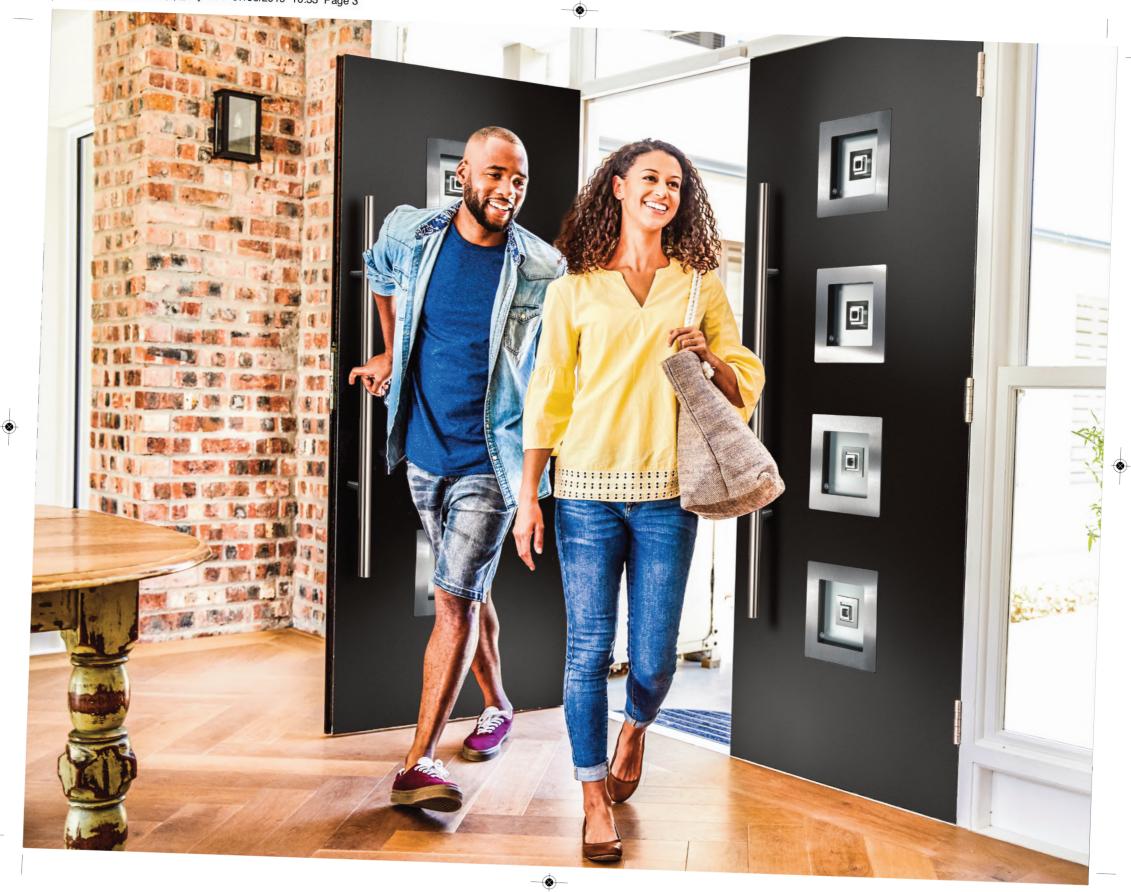

Door Colour: Olive Grove

Glazing Frame: 22x10 SS

Decorative Glass: Matrix

Door Colour: Citrine

Glazing Frame: 22x10 CO

Decorative Glass: Kensington

Door Colour: Steel Blue

Glazing Frame: 22x10 CO