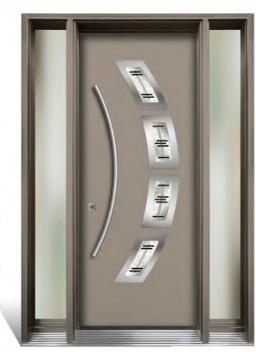

# Curve

The door below is in 6'8" height The doors on the right are in 8'0" height

Glazing Frame: Curve

SS Decorative Glass: Yukon

Door Colour: Hacienda

Glazing Frame: Curve SS

Decorative Glass: **Millennium** 

Door Colour: Victory Blue

Glazing Frame: Curve SS

Decorative Glass: Quartz

Door Colour: Military Grey

Glazing Frame: Curve SS

Decorative Glass: **Satin** 

Door Colour: Cotswold

Glazing Frame: Curve

Decorative Glass: **Cielo** 

Door Colour: Mushroom