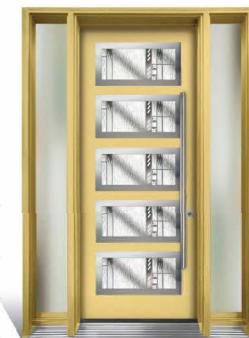

#### **Glazing Frame Options**

Our European inspired door designs can be manufactured using either the contemporary **CO** PVC frame or the ultra-modern stainless steel **SS** frame.

Note: SS frame comes with a thermal 1-5/8" glass unit overall thickness. CO frame comes with a thermal 1" glass unit overall thickness.