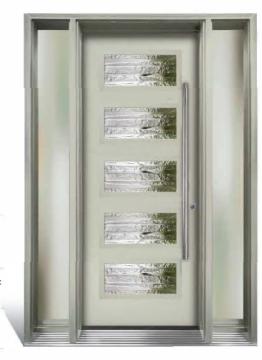

# 22x17

The door below is in 6'8" height The doors on the right are in 8'0" height

Glazing Frame: 22x17 SS

Decorative Glass: Tahoe

Door Colour: Black

\$

Glazing Frame: 22x17 SS

Decorative Glass: **Murano** 

Door Colour: Victory Blue

Glazing Frame: 22x17 SS

Decorative Glass: Serenity

Door Colour: **Slate** 

Glazing Frame: 22x17 CO

Decorative Glass: Kensington

Door Colour: **Hacienda** 

Glazing Frame: 22x17