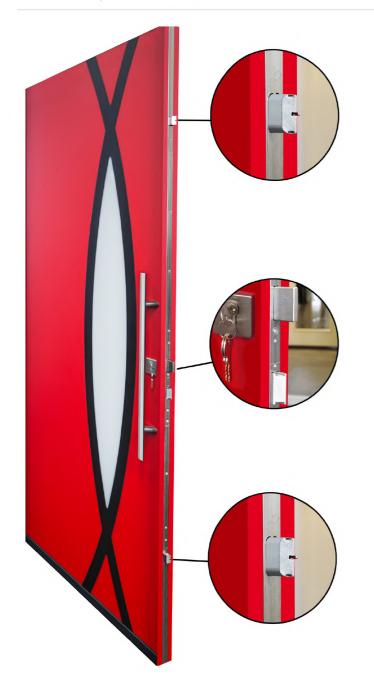

# Multipoint Lock Hardware

High security cylinder is an option.

Standard cylinder

Square rosette

Round rosette