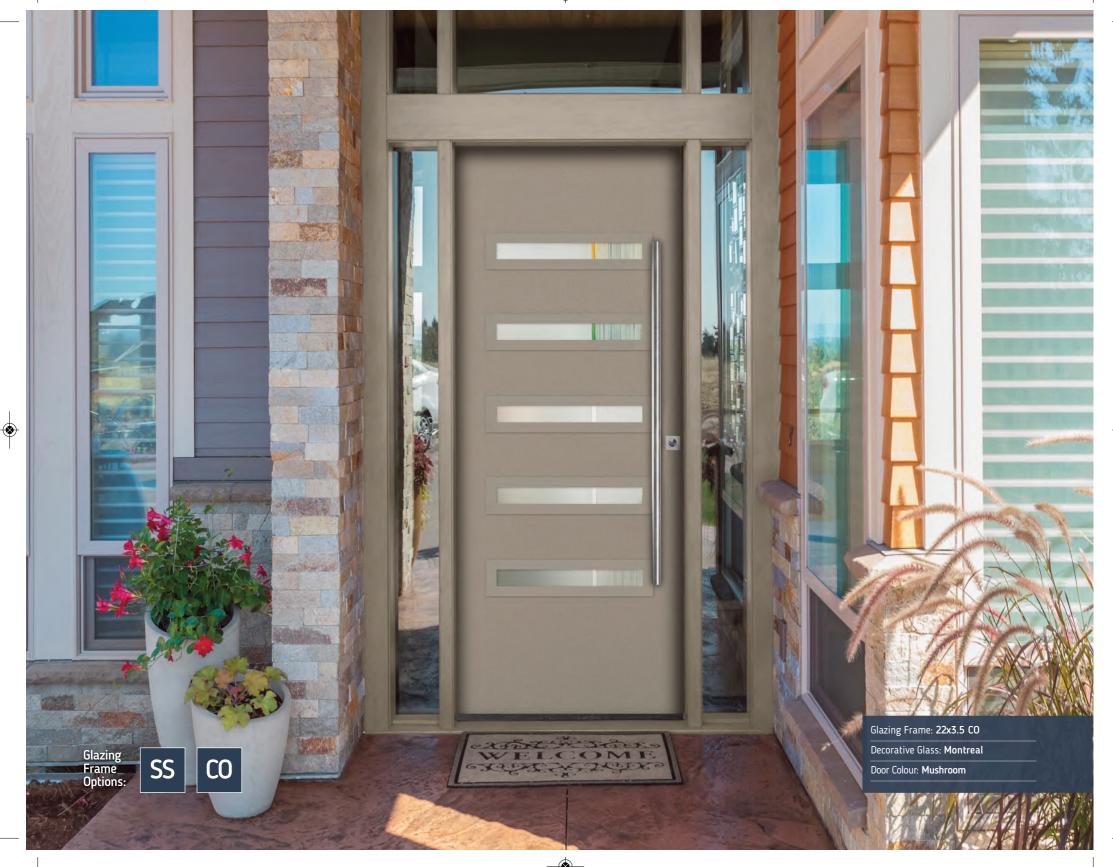

### 22x3.5

The door **below** is in 6'8" height The doors on the right are in 8'0" height

Glazing Frame: 22x3.5 SS

Decorative Glass: Matrix

Door Colour: Diablo

(8)

Glazing Frame: 22x3.5 SS

Decorative Glass: Montreal

Door Colour: **Slate** 

Glazing Frame: 22x 3.5

Decorative Glass: **Satin** 

Door Colour: Clay

Glazing Frame: 22x3.5 CO

Decorative Glass: Rain

Door Colour: Clotted Cream

Glazing Frame: 22x3.5