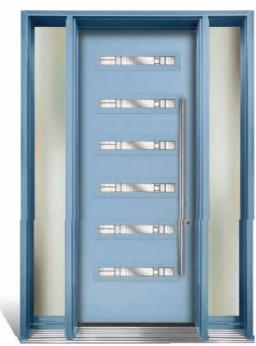

# 22x10

The door **below** is in 6'8" height The doors on the right are in 8'0" height

Glazing Frame: 22x10

SS Decorative Glass: Sienna

Door Colour: Bahia Blue

Glazing Frame: 22x10 SS

Decorative Glass: Montreal

Door Colour: Olive Grove

Glazing Frame: 22x10 SS

Decorative Glass: Matrix

Door Colour: Citrine

Glazing Frame: 22x10 CO

Decorative Glass: Kensington

Door Colour: Steel Blue

Glazing Frame: 22x10 CO