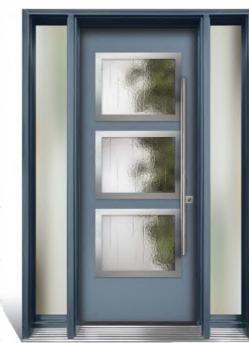

# 22x10

The door **below** is in 6'8" height The doors on the right are in 8'0" height

Glazing Frame: 22x10

SS Decorative Glass: Sienna

Door Colour: Bahia Blue

Glazing Frame: 22x10 SS

Decorative Glass: Montreal

Door Colour: Olive Grove

Glazing Frame: 22x10 SS

Decorative Glass: Matrix

Door Colour: Citrine

Glazing Frame: 22x10 CO

Decorative Glass: Kensington

Door Colour: Steel Blue

Glazing Frame: 22x10 CO