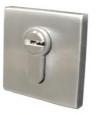

# Multipoint Lock Hardware

High security cylinder is an option.

Standard cylinder

Square rosette

Round rosette