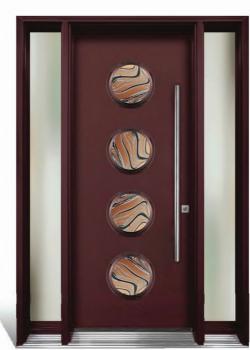

# **Ascent**

The door below is in 6'8" height The doors on the right are in 8'0" height

Glazing Frame: 12 x 12 CO

Decorative Glass: Tahoe

Door Colour: Black

Glazing Frame: 12 x 12 CO

Decorative Glass: Volcano Black

Door Colour: Victory Blue

Glazing Frame: 12 x 12 CO

Decorative Glass: Volcano Gray

Door Colour: **Slate** 

Glazing Frame: 12 x 12 CO

Decorative Glass: Volcano Gold

Door Colour: Hacienda

Glazing Frame: 12 x 12 CO

Decorative Glass: **Sienna** 

Door Colour: Cement Grey