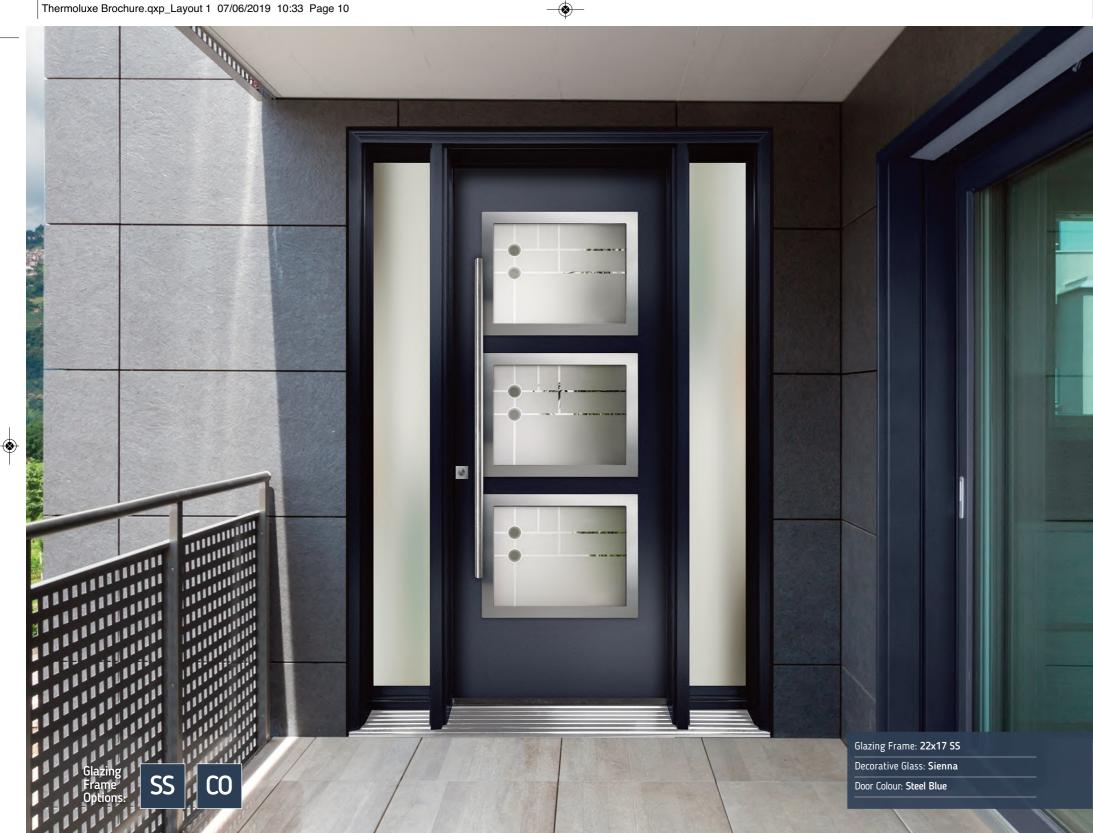

# 22x10

The door **below** is in 6'8" height The doors on the right are in 8'0" height

Glazing Frame: 22x10

SS Decorative Glass: Sienna

Door Colour: Bahia Blue

Glazing Frame: 22x10 SS

Decorative Glass: Montreal

Door Colour: Olive Grove

Glazing Frame: 22x10 SS

Decorative Glass: Matrix

Door Colour: Citrine

Glazing Frame: 22x10 CO

Decorative Glass: Kensington

Door Colour: Steel Blue

Glazing Frame: 22x10 CO

Decorative Glass: Laguna

Door Colour: Clay **®** 