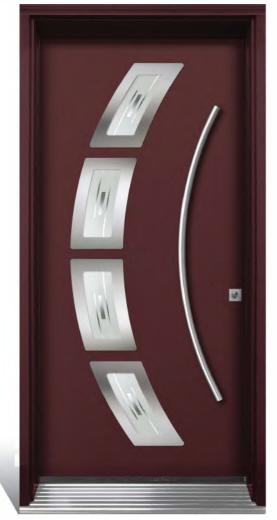

# Curve

The door below is in 6'8" height The doors on the right are in 8'0" height

Glazing Frame: Curve

SS Decorative Glass: Yukon

Door Colour: Hacienda

Glazing Frame: Curve SS

Decorative Glass: **Millennium** 

Door Colour: Victory Blue

Glazing Frame: Curve SS

Decorative Glass: Quartz

Door Colour: Military Grey

Glazing Frame: Curve SS

Decorative Glass: **Satin** 

Door Colour: Cotswold

Glazing Frame: Curve