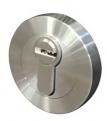

# Multipoint Lock Hardware

High security cylinder is an option.

Standard cylinder

Square rosette

Round rosette