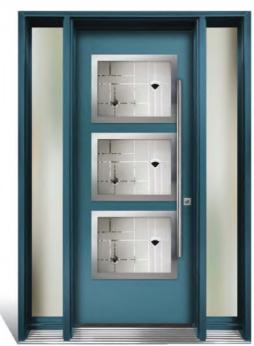

# 22x10

The door **below** is in 6'8" height The doors on the right are in 8'0" height

Glazing Frame: 22x10

SS Decorative Glass: Sienna

Door Colour: Bahia Blue

Glazing Frame: 22x10 SS

Decorative Glass: Montreal

Door Colour: Olive Grove

Glazing Frame: 22x10 SS

Decorative Glass: Matrix

Door Colour: Citrine

Glazing Frame: 22x10 CO

Decorative Glass: Kensington

Door Colour: Steel Blue

Glazing Frame: 22x10 CO