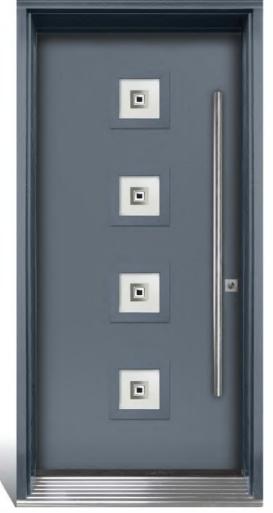

### 22x3.5

The door **below** is in 6'8" height The doors on the right are in 8'0" height

Glazing Frame: 22x3.5 SS

Decorative Glass: Matrix

Door Colour: Diablo

(8)

Glazing Frame: 22x3.5 SS

Decorative Glass: Montreal

Door Colour: **Slate** 

Glazing Frame: 22x 3.5

Decorative Glass: **Satin** 

Door Colour: Clay

Glazing Frame: 22x3.5 CO

Decorative Glass: Rain

Door Colour: Clotted Cream

Glazing Frame: 22x3.5

Decorative Glass: **Matrix** 

Door Colour: Cotswold