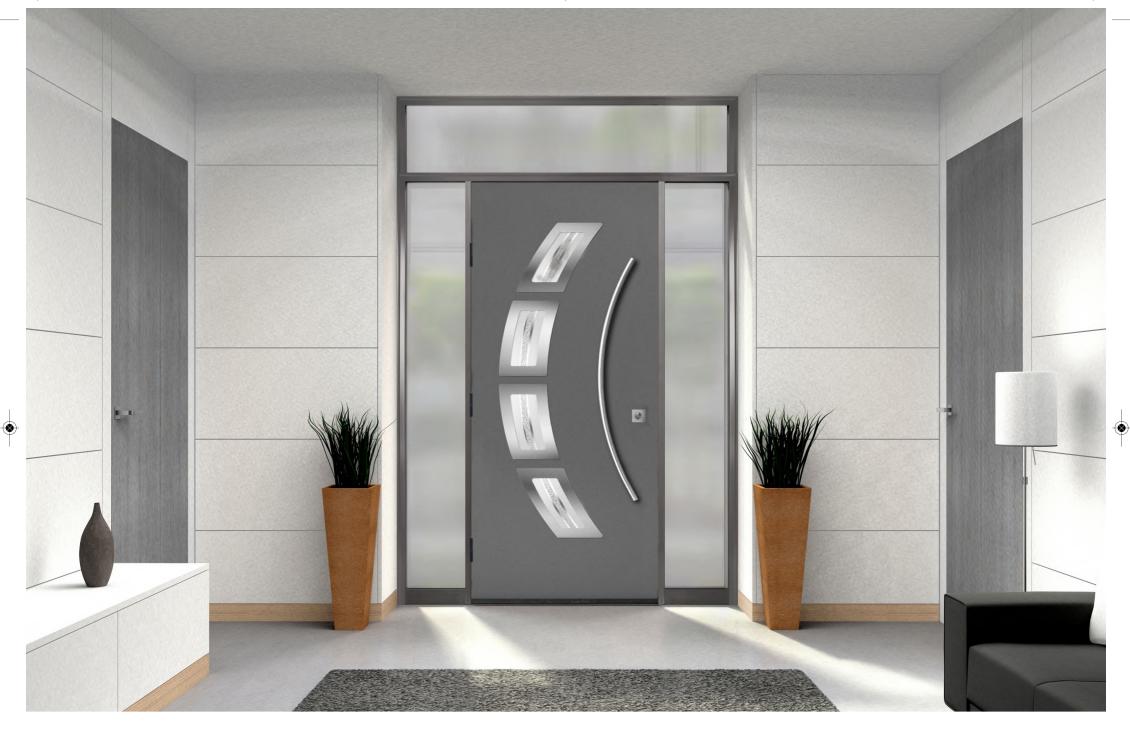

# Curve

The door below is in 6'8" height The doors on the right are in 8'0" height

Glazing Frame: Curve

SS Decorative Glass: Yukon

Door Colour: Hacienda

Glazing Frame: Curve SS

Decorative Glass: **Millennium** 

Door Colour: Victory Blue

Glazing Frame: Curve SS

Decorative Glass: Quartz

Door Colour: Military Grey

Glazing Frame: Curve SS

Decorative Glass: **Satin** 

Door Colour: Cotswold

Glazing Frame: Curve

Decorative Glass: **Cielo** 

Door Colour: Mushroom