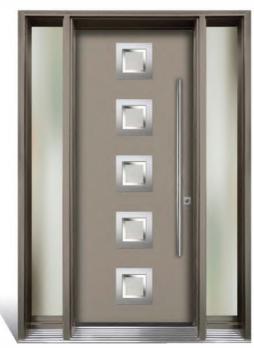

# 22x10

The door **below** is in 6'8" height The doors on the right are in 8'0" height

Glazing Frame: 22x10

SS Decorative Glass: Sienna

Door Colour: Bahia Blue

Glazing Frame: 22x10 SS

Decorative Glass: Montreal

Door Colour: Olive Grove

Glazing Frame: 22x10 SS

Decorative Glass: Matrix

Door Colour: Citrine

Glazing Frame: 22x10 CO

Decorative Glass: Kensington

Door Colour: Steel Blue

Glazing Frame: 22x10 CO

Decorative Glass: Laguna

Door Colour: Clay **®** 