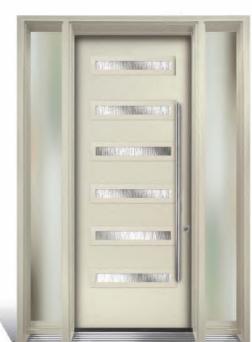

# 22x10

The door **below** is in 6'8" height The doors on the right are in 8'0" height

Glazing Frame: 22x10

SS Decorative Glass: Sienna

Door Colour: Bahia Blue

Glazing Frame: 22x10 SS

Decorative Glass: Montreal

Door Colour: Olive Grove

Glazing Frame: 22x10 SS

Decorative Glass: Matrix

Door Colour: Citrine

Glazing Frame: 22x10 CO

Decorative Glass: Kensington

Door Colour: Steel Blue

Glazing Frame: 22x10 CO

Decorative Glass: Laguna

Door Colour: Clay **®** 