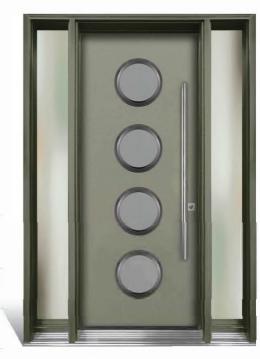

# **Ascent**

The door below is in 6'8" height The doors on the right are in 8'0" height

Glazing Frame: 12 x 12 CO

Decorative Glass: Tahoe

Door Colour: Black

Glazing Frame: 12 x 12 CO

Decorative Glass: Volcano Black

Door Colour: Victory Blue

Glazing Frame: 12 x 12 CO

Decorative Glass: Volcano Gray

Door Colour: **Slate** 

Glazing Frame: 12 x 12 CO

Decorative Glass: Volcano Gold

Door Colour: Hacienda

Glazing Frame: 12 x 12 CO

Decorative Glass: **Sienna** 

Door Colour: Cement Grey