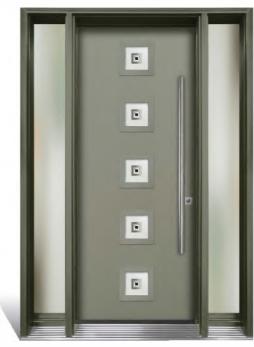

### 8x8

The door below is in 6'8" height The doors on the right are in 8'0" height

Glazing Frame: 8x8 CO

Decorative Glass: Tahoe

Door Colour: Military Grey

Glazing Frame: 8x8 SS

Decorative Glass: Kensington

Door Colour: **Mushroom** 

Glazing Frame: 8x8

Decorative Glass: **Matrix** 

Door Colour: Victory Blue

Glazing Frame: 8x8 CO

Decorative Glass: **Serenity** 

Door Colour: **Hacienda** 

Glazing Frame: 8x8