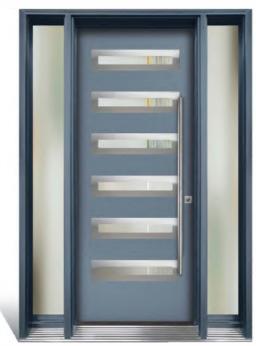

# 22x10

The door **below** is in 6'8" height The doors on the right are in 8'0" height

Glazing Frame: 22x10

SS Decorative Glass: Sienna

Door Colour: Bahia Blue

Glazing Frame: 22x10 SS

Decorative Glass: Montreal

Door Colour: Olive Grove

Glazing Frame: 22x10 SS

Decorative Glass: Matrix

Door Colour: Citrine

Glazing Frame: 22x10 CO

Decorative Glass: Kensington

Door Colour: Steel Blue

Glazing Frame: 22x10 CO