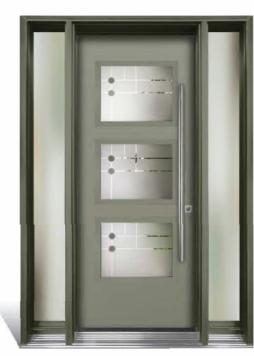

# 22x10

The door **below** is in 6'8" height The doors on the right are in 8'0" height

Glazing Frame: 22x10

SS Decorative Glass: Sienna

Door Colour: Bahia Blue

Glazing Frame: 22x10 SS

Decorative Glass: Montreal

Door Colour: Olive Grove

Glazing Frame: 22x10 SS

Decorative Glass: Matrix

Door Colour: Citrine

Glazing Frame: 22x10 CO

Decorative Glass: Kensington

Door Colour: Steel Blue

Glazing Frame: 22x10 CO