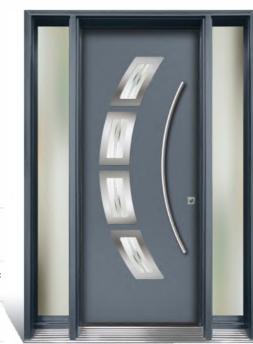

# Curve

The door below is in 6'8" height The doors on the right are in 8'0" height

Glazing Frame: Curve

SS Decorative Glass: Yukon

Door Colour: Hacienda

Glazing Frame: Curve SS

Decorative Glass: **Millennium** 

Door Colour: Victory Blue

Glazing Frame: Curve SS

Decorative Glass: Quartz

Door Colour: Military Grey

Glazing Frame: Curve SS

Decorative Glass: **Satin** 

Door Colour: Cotswold

Glazing Frame: Curve

Decorative Glass: **Cielo** 

Door Colour: Mushroom