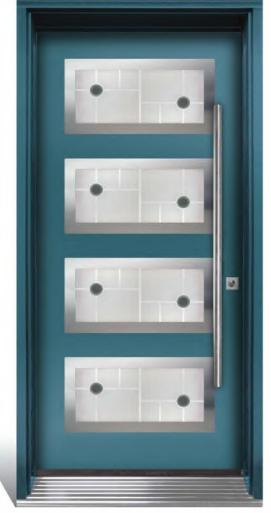

#### **Glazing Frame Options**

Our European inspired door designs can be manufactured using either the contemporary **CO** PVC frame or the ultra-modern stainless steel **SS** frame.

Note: SS frame comes with a thermal 1-5/8" glass unit overall thickness. CO frame comes with a thermal 1" glass unit overall thickness.