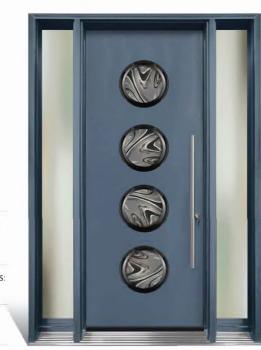

# **Ascent**

The door below is in 6'8" height The doors on the right are in 8'0" height

Glazing Frame: 12 x 12 CO

Decorative Glass: Tahoe

Door Colour: Black

Glazing Frame: 12 x 12 CO

Decorative Glass: Volcano Black

Door Colour: Victory Blue

Glazing Frame: 12 x 12 CO

Decorative Glass: Volcano Gray

Door Colour: **Slate** 

Glazing Frame: 12 x 12 CO

Decorative Glass: Volcano Gold

Door Colour: Hacienda

Glazing Frame: 12 x 12 CO