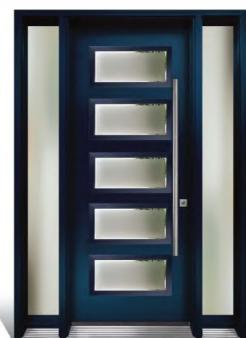

# 22x17

The door below is in 6'8" height The doors on the right are in 8'0" height

Glazing Frame: 22x17 SS

Decorative Glass: Tahoe

Door Colour: Black

\$

Glazing Frame: 22x17 SS

Decorative Glass: **Murano** 

Door Colour: Victory Blue

Glazing Frame: 22x17 SS

Decorative Glass: Serenity

Door Colour: **Slate** 

Glazing Frame: 22x17 CO

Decorative Glass: Kensington

Door Colour: **Hacienda** 

Glazing Frame: 22x17