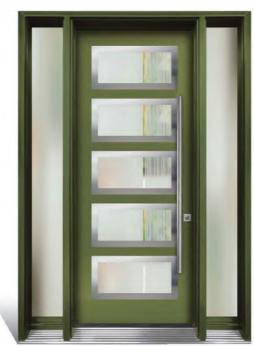

#### **Glazing Frame Options**

Our European inspired door designs can be manufactured using either the contemporary **CO** PVC frame or the ultra-modern stainless steel **SS** frame.

Note: SS frame comes with a thermal 1-5/8" glass unit overall thickness. CO frame comes with a thermal 1" glass unit overall thickness.