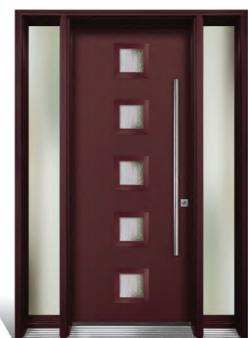

### 8x8

The door below is in 6'8" height The doors on the right are in 8'0" height

Glazing Frame: 8x8 CO

Decorative Glass: Tahoe

Door Colour: Military Grey

Glazing Frame: 8x8 SS

Decorative Glass: Kensington

Door Colour: **Mushroom** 

Glazing Frame: 8x8

Decorative Glass: **Matrix** 

Door Colour: Victory Blue

Glazing Frame: 8x8 CO

Decorative Glass: **Serenity** 

Door Colour: **Hacienda** 

Glazing Frame: 8x8