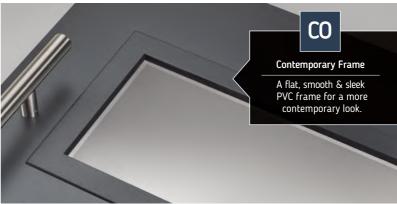

#### **Glazing Frame Options**

Our European inspired door designs can be manufactured using either the contemporary **CO** PVC frame or the ultra-modern stainless steel **SS** frame.

Note: SS frame comes with a thermal 1-5/8" glass unit overall thickness. CO frame comes with a thermal 1" glass unit overall thickness.