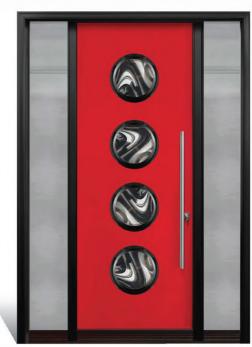

# **Ascent**

The door below is in 6'8" height The doors on the right are in 8'0" height

Glazing Frame: 12 x 12 CO

Decorative Glass: Tahoe

Door Colour: Black

Glazing Frame: 12 x 12 CO

Decorative Glass: Volcano Black

Door Colour: Victory Blue

Glazing Frame: 12 x 12 CO

Decorative Glass: Volcano Gray

Door Colour: **Slate** 

Glazing Frame: 12 x 12 CO

Decorative Glass: Volcano Gold

Door Colour: Hacienda

Glazing Frame: 12 x 12 CO