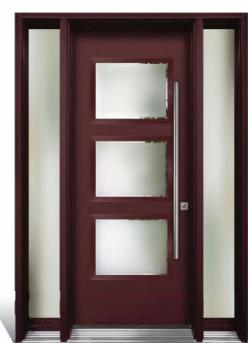

# 22x10

The door **below** is in 6'8" height The doors on the right are in 8'0" height

Glazing Frame: 22x10

SS Decorative Glass: Sienna

Door Colour: Bahia Blue

Glazing Frame: 22x10 SS

Decorative Glass: Montreal

Door Colour: Olive Grove

Glazing Frame: 22x10 SS

Decorative Glass: Matrix

Door Colour: Citrine

Glazing Frame: 22x10 CO

Decorative Glass: Kensington

Door Colour: Steel Blue

Glazing Frame: 22x10 CO