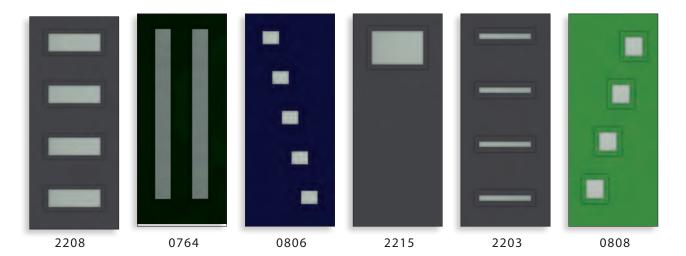

### SOLUTION SERIES | Door Design Options

#### Select from one of our designs, or create your own.

/04

0806

2215

2203

0808

0764

0806

2215

2203

Door designs are for 6'8" height doors. Factory Direct offers additional designs in 6'8", 7'0", and 8'0" designs. Contact us for more information.