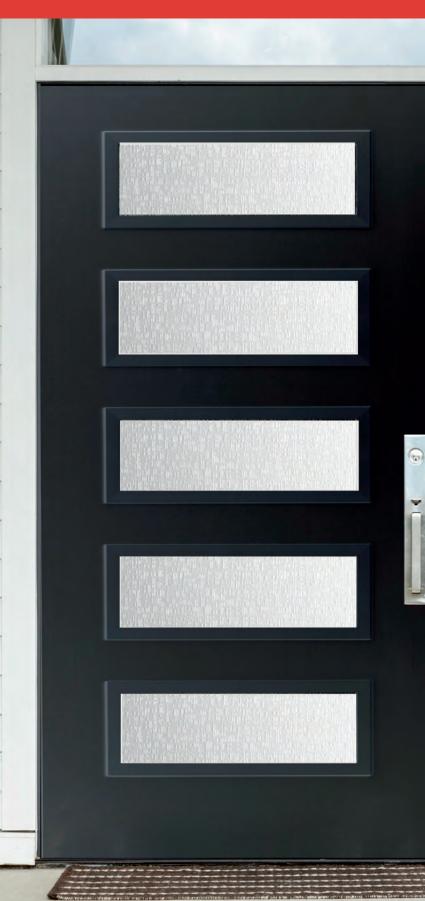

### SOLUTION SERIES | Door Design Options

#### Select from one of our designs, or create your own.

/04

0806

2215

2203

0808

0764

0806

2215

2203

Door designs are for 6'8" height doors. Factory Direct offers additional designs in 6'8", 7'0", and 8'0" designs. Contact us for more information.