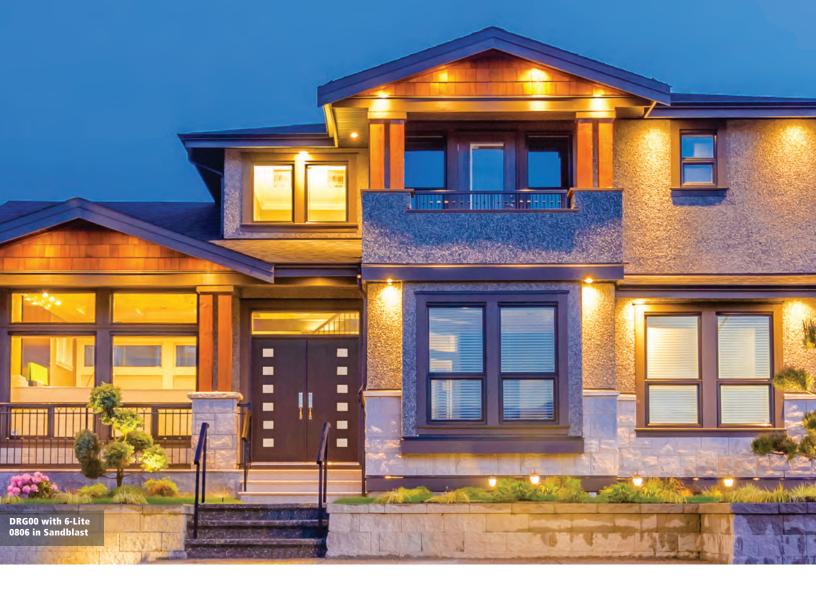

textured frame comes in two colors to match any stain or paint.

DRS00 with 5-Lite 2208 in Rooftop

## SOLUTION SERIES | Frame Options



#### Design



#### **Frame Detail**



#### Front Profile



## SOLUTION SERIES | Glass Options



Clear 🕕



Chords 8



Sea Spray 5



Rooftop 8



Seedy Baroque 3



Sable 8



Diffused White Laminate 🔟



Glass can be specified with Low-E to improve energy efficiency.

Bubble 5



Sandblast 🧐



Narrow Reed 🔞

Mistlite 8



### SOLUTION SERIES | Door Design Options

#### Select from one of our designs, or create your own.















/04

0806

2215

2203

0808





0764



0806



2215



2203





Door designs are for 6'8" height doors. Factory Direct offers additional designs in 6'8", 7'0", and 8'0" designs. Contact us for more information.





#### **MONTRÉAL** LAVAL **SOUTH-SHORE**

T 514.387.0001 1.833.284.4427

1310 rue Bégin Saint-Laurent, Québec H4R 1X1

## www.factorydirectmontreal.ca