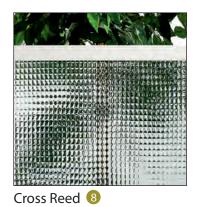

## SOLUTION SERIES | Glass Options

Clear 🕕

Chords 8

Sea Spray 5

Rooftop 8

Seedy Baroque 3

Sable 8

Diffused White Laminate 🔟

Glass can be specified with Low-E to improve energy efficiency.

Bubble 5

Sandblast 🧐

Narrow Reed 🔞

Mistlite 8