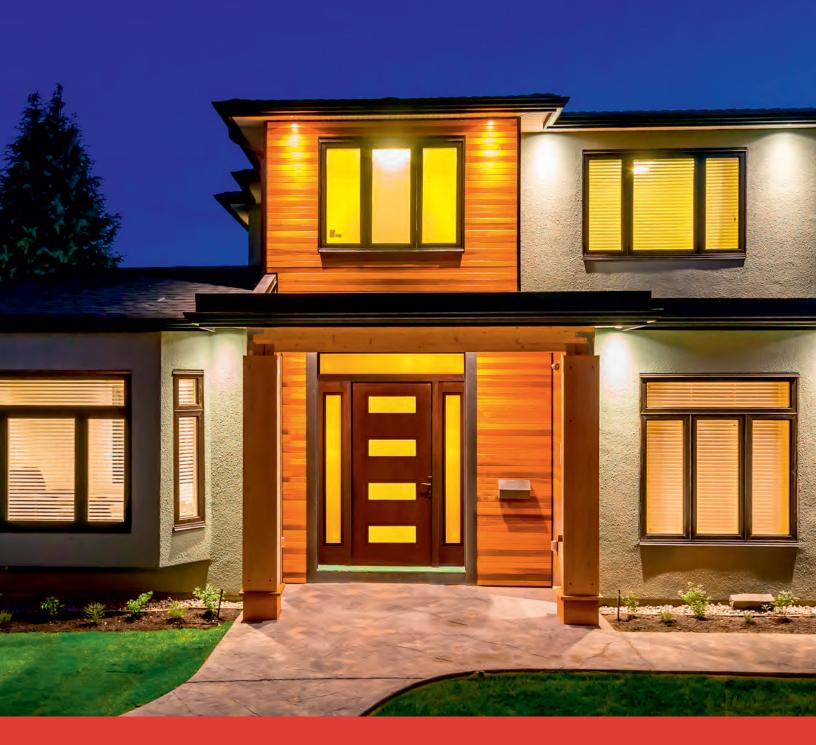

DRS00 with 5-Lite 2208 in Rooftop

## SOLUTION SERIES | Glass Options

Clear 🕕

Chords 8

Sea Spray 5

Rooftop 8

Seedy Baroque 3

Sable 8

Diffused White Laminate 🔟

Glass can be specified with Low-E to improve energy efficiency.

Bubble 5

Sandblast 🧐

Narrow Reed 🔞

Mistlite 8