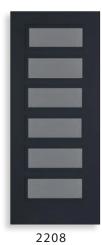

DRS00 with 5-Lite 2208 in Rooftop

### SOLUTION SERIES | Door Design Options

#### Select from one of our designs, or create your own.

/04

0806

2215

2203

0808

0764

0806