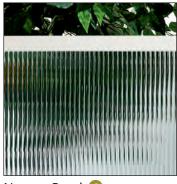

## SOLUTION SERIES | Glass Options

Clear 🕕

Chords 8

Sea Spray 5

Rooftop 8

Seedy Baroque 3

Sable 8

Diffused White Laminate 🔟

Glass can be specified with Low-E to improve energy efficiency.

Bubble 5

Sandblast 🧐

Narrow Reed 🔞

Mistlite 8