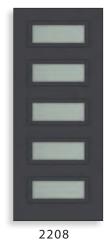

and interlocking joints to adhere to your door, creating a powerful bond. The frame is built to resist warping and melting in high heat areas so it can be used with any color finish. Our textured frame comes in two colors to match any stain or paint.

DRS00 with 5-Lite 2208 in Rooftop

## SOLUTION SERIES | Frame Options



#### Design



#### **Frame Detail**



#### Front Profile



## SOLUTION SERIES | Glass Options



Clear 🕕



Chords 8



Sea Spray 5



Rooftop 8



Seedy Baroque 3



Sable 8



Diffused White Laminate 🔟



Glass can be specified with Low-E to improve energy efficiency.

Bubble 5



Sandblast 🧐



Narrow Reed 🔞

Mistlite 8



### SOLUTION SERIES | Door Design Options

#### Select from one of our designs, or create your own.















/04

0806

2215

2203

0808





0764



0806



2215



2203





Door designs are for 6'8" height doors. Factory Direct offers additional designs in 6'8", 7'0", and 8'0" designs. Contact us for more information.





#### **MONTRÉAL** LAVAL **SOUTH-SHORE**

T 514.387.0001 1.833.284.4427

1310 rue Bégin Saint-Laurent, Québec H4R 1X1

## www.factorydirectmontreal.ca