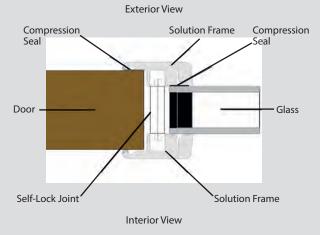

The Solution Series design eliminates any screw holes, so you don't have to worry about unsightly gaps or unfinished screw plugs. Our patented technology uses a compression seal and interlocking joints to adhere to your door, creating a powerful bond. The frame is built to resist warping and melting in high heat areas so it can be used with any color finish. Our textured frame comes in two colors to match any stain or paint.

## SOLUTION SERIES | Frame Options

#### Design

#### **Frame Detail**