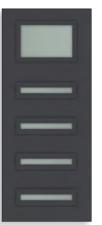

oints to adhere to your door, creating a powerful bond. The frame is built to resist warping and melting in high heat areas so it can be used with any color finish. Our textured frame comes in two colors to match any stain or paint.

DRS00 with 5-Lite 2208 in Rooftop

## SOLUTION SERIES | Frame Options



#### Design



#### **Frame Detail**



#### Front Profile



## SOLUTION SERIES | Glass Options



Clear 🕕



Chords 8



Sea Spray 5



Rooftop 8



Seedy Baroque 3



Sable 8



Diffused White Laminate 🔟



Glass can be specified with Low-E to improve energy efficiency.

Bubble 5



Sandblast 🧐



Narrow Reed 🔞

Mistlite 8



### SOLUTION SERIES | Door Design Options

#### Select from one of our designs, or create your own.















/04

0806

2215

2203

0808





0764



0806



2215



2203





Door designs are for 6'8" height doors. Factory Direct offers additional designs in 6'8", 7'0", and 8'0" designs. Contact us for more information.





#### **MONTRÉAL** LAVAL **SOUTH-SHORE**

T 514.387.0001 1.833.284.4427

1310 rue Bégin Saint-Laurent, Québec H4R 1X1

## www.factorydirectmontreal.ca