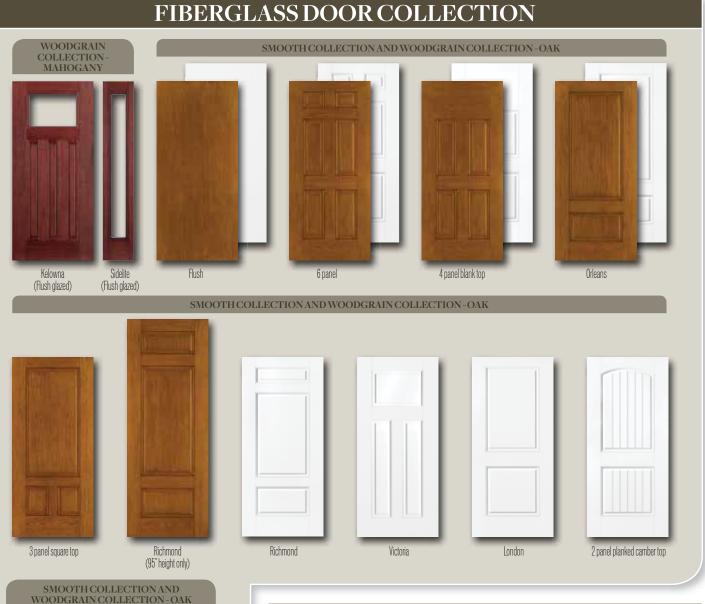

## Fiberglass Wooden Door Collection

Our fiberglass door collections are specifically designed and built to withstand the northern climate. These doors combine aesthetics, reliability and durability.

|                              | MOOTH COLLECTION DDGRAIN COLLECTIO |                |
|------------------------------|------------------------------------|----------------|
|                              |                                    |                |
| Sidelite<br>(Not reversible) | Sidelite<br>(Not reversible)       | Flush Sidelite |